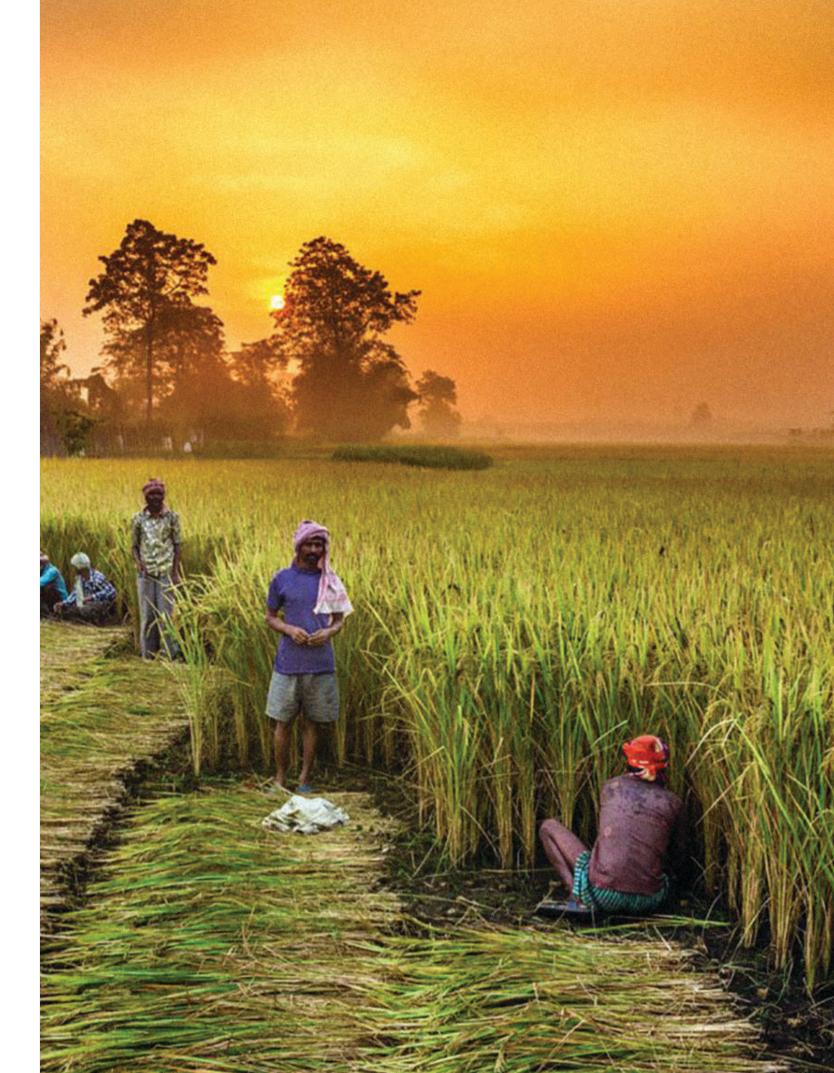

- Star Global also ventured into sustainable rice farming.
- Star global initiated its pilot project of SRP in 2015 with 9 farmers with 210 acres of land.
- By 2019 the number of farmers increased to 250 and land size along with it.
- Star Global SRP projects have been very successful and up to the mark.
- Through SRP projects, we provide free kits of plant protection to the farmers who in turn get good yield & better income.
- Our dedicated SRP team provides full guidance in terms of safety measure too and support to all farmers involved in the project.
- The rice produced in SRP projects conform to the guidelines of pesticide residues of most of the importing countries viz. USA, Europe.